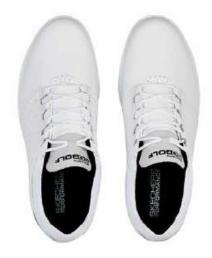

# GO GOLF PRO 4

- Full-grain leather upper
- Lightweight, responsive ULTRA GO® cushioning
- Durable grip TPU bottom plate
- Replaceable Softspikes®\*
- Dynamic diamond traction plate to ensure maximum grip
- · Heel Lock Feature for a stable and secure fit
- High-performance Resamax® cushioned insole
- A sleek, low profile, full contact outsole
- Skechers® H2GO Shield waterproof protection

SIZES 7.5-13, 14

\*SOFTSPIKES® is a registered trademark of Softspikes LLC.

54535 WBK