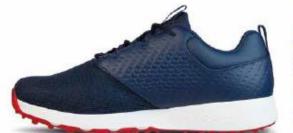

# GO GOLF ELITE 4-PRESTIGE

- Leather and knitted upper
- Lightweight, responsive ULTRA GO<sup>™</sup> cushioning
- Skechers GRIPFLEX™ spikeless TPU outsole provides superior traction and stability
- High-performance Resamax® cushioned insole
- Skechers Relaxed® Fit design
- Low drop design to keep your foot low-to-the-ground
- Skechers® H2GO Shield waterproof protection