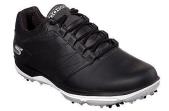

# GO GOLF PRO 4

- Full-grain leather upper
- Lightweight, responsive ULTRA GO® cushioning
- Durable grip TPU bottom plate
- Replaceable Softspikes®\*
- Dynamic diamond traction plate to ensure maximum grip
- · Heel Lock Feature for a stable and secure fit
- High-performance Resamax® cushioned insole
- A sleek, low profile, full contact outsole
- Skechers® H2GO Shield waterproof protection

SIZES 7.5-13, 14

\*SOFTSPIKES® is a registered trademark of Softspikes LLC.

54535 WBK