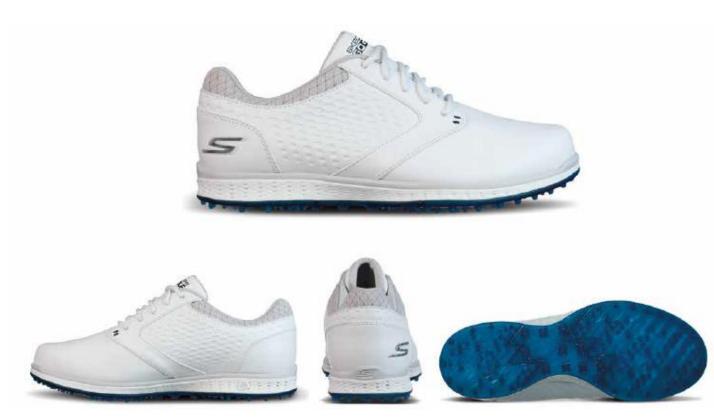

# GO GOLF ELITE 4

- · Leather upper
- Lightweight, responsive ULTRA GO™ cushioning
- Skechers GRIPFLEX™ spikeless TPU outsole provides superior traction and stability

54552 WNV

- High-performance Resamax® cushioned insole
- Low drop design to keep your foot low-to-the-ground
- Skechers® H2GO Shield waterproof protection

SIZES7.5-13

54552 BKW

54552 GYLM