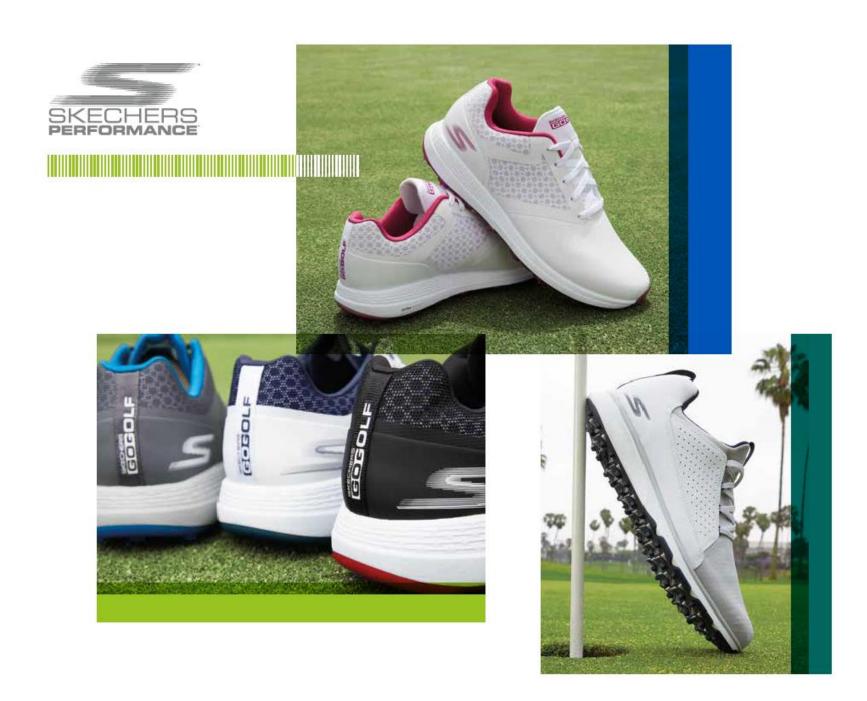

### SKECHERS GOGOLF

The Skechers GO GOLF® collection combines award-winning Skechers Performance™ technologies with innovative designs influenced by the players who wear them. Experience serious performance inspired by pros who make it look easy. Your game will never be the same.

### OUR TECHNOLOGY

We first developed many of our groundbreaking materials and designs for our award-winning GO RUN collection. When we applied them to the golf world, the results were incredible. The cornerstone of every product built on our GO platform will always be total performance and extraordinary comfort. Our commitment to innovation allows us to produce simply the best golf performance footwear in the world.

In 2019, we introduced our most innovative outsole; Skechers GRIPFLEX" technology. It's never been a better time to play in Skechers GO GOLF®.

- Flexible cleats for multidirectional traction
- Lug geometry provides superior traction & stability
- Revolutionary
   New Grip System
- Non-penetrating, resulting in reduced turf damage