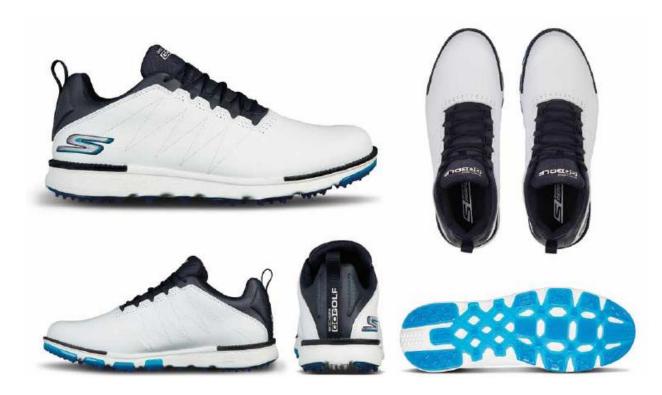

In 2019, we introduced our most innovative outsole; Skechers GRIPFLEX" technology. It's never been a better time to play in Skechers GO GOLF®.

- Flexible cleats for multidirectional traction
- Lug geometry provides superior traction & stability
- Revolutionary
   New Grip System
- Non-penetrating, resulting in reduced turf damage

SOFTSPIKES\*
Softspikes\* replaceable cleats
provide traction and comfort while
improving playing surfaces.
SOFTSPICE\* is appropriate tracked of Softspikes U.C.

**DURABLE GRIP TPU OUTSOLE.** 

#### SKECHERS GOGA MAX\*INSOLE

Goga Max Technology insole for high-rebound cushioning.

RESAMAX\* CUSHIONING

RESAMAX\*INSOLE

High-performance Resamax® cushioned insole offers comfort and support for all-day wear.

#### WATERPROOF

Skechers® H2GO Shield waterproof protection shields you from all-weather conditions.