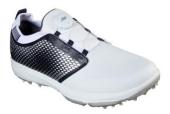

# GO GOLF TORQUE-TWIST

- Synthetic upper
- Lightweight, responsive ULTRA FLIGHT™ cushioning
- Replaceable Softspikes®\*
- Molded rubber grip bottom plate
- Skechers GOGA MAX® technology insole delivers high-rebound cushioning
- Alternative twist dial closure system
- Skechers® H2GO Shield waterproof protection

#### SIZES7.5-13

\*SOFTSPIKES® is a registered trademark of Softspikes LLC.