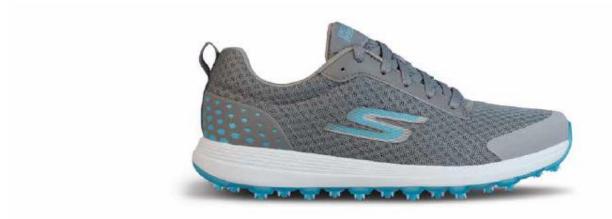

# GO GOLF MAX FAIRWAY 2

- Synthetic leather and textile upper
- Ultra-lightweight, responsive ULTRA FLIGHT™ cushioning
- Skechers GOGA MAX® Technology insole for high-rebound cushioning
- Spikeless, durable grip TPU outsole
- Water repellent

SIZES7.5-13

54554 BKW