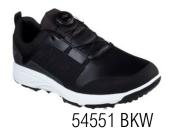

# GO GOLF TORQUE-TWIST

- Synthetic upper
- Lightweight, responsive ULTRA FLIGHT™ cushioning
- Replaceable Softspikes®\*
- Molded rubber grip bottom plate
- Skechers GOGA MAX® technology insole delivers high-rebound cushioning
- Alternative twist dial closure system
- Skechers® H2GO Shield waterproof protection

#### SIZES7.5-13

\*SOFTSPIKES® is a registered trademark of Softspikes LLC.