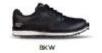

# GO GOLF ELITE 4

- · Leather upper
- Lightweight, responsive ULTRA GO™ cushioning
- Skechers GRIPFLEX™ spikeless TPU outsole provides superior traction and stability

54552 WNV

- High-performance Resamax® cushioned insole
- Low drop design to keep your foot low-to-the-ground
- Skechers® H2GO Shield waterproof protection

SIZES7.5-13

54552 BKW

54552 GYLM