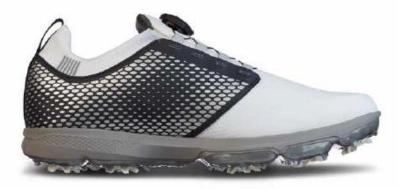

# GO GOLF PRO 4-TWIST

- Synthetic upper
- Lightweight, responsive ULTRA GO™ cushioning
- Durable grip TPU bottom plate
- Replaceable Softspikes®\*
- Dynamic diamond traction plate to ensure maximum grip
- · Heel Lock Feature for a stable and secure fit
- High-performance Resamax® cushioned insole
- A sleek, low profile, full contact outsole
- Alternative twist dial closure system

#### SIZES7.5-13

\*SOFTSPIKES® is a registered trademark of Softspikes LLC.

54550 BBK

54550 WNV