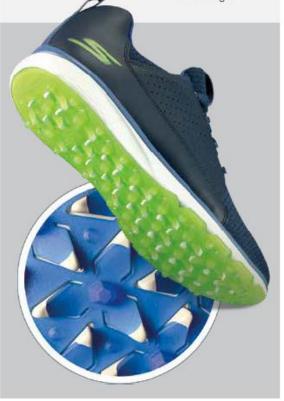

In 2019, we introduced our most innovative outsole; Skechers GRIPFLEX" technology. It's never been a better time to play in Skechers GO GOLF®.

- Flexible cleats for multidirectional traction
- Lug geometry provides superior traction & stability
- Revolutionary
   New Grip System
- Non-penetrating, resulting in reduced turf damage

SOFTSPIKES\*
Softspikes\* replaceable cleats
provide traction and comfort while
improving playing surfaces.
SOFTSPICE\* is appropriate tracked of Softspikes U.C.

**DURABLE GRIP TPU OUTSOLE.** 