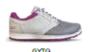

### GO GOLF MAX FAIRWAY 2

- Breathable mesh upper
- Lightweight, responsive ULTRA GO™ cushioning
- Skechers GOGA MAX® technology insole for high-rebound cushioning
- Spikeless, durable grip TPU outsole
- Water repellent

SIZES 5.5-10,11

17004 NVPK