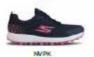

### GO GOLF MAX FAIRWAY 2

- Breathable mesh upper
- Lightweight, responsive ULTRA GO™ cushioning
- Skechers GOGA MAX® technology insole for high-rebound cushioning
- Spikeless, durable grip TPU outsole
- Water repellent

SIZES 5.5-10,11

17004 NVPK