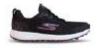

### GO GOLF GO WALK SPORT

- Skechers Relaxed Fit® design
- Skechers GOGA MAX® Technology insole for high-rebound cushioning
- Spikeless, durable Resagrip® traction outsole
- Water repellent

SIZES 5.5-10,11

17008 GYPK

• Athletic, lightweight, lace-up design for course walking