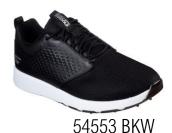

Softspikes LLC.













# GO GOLF ELITE 4



- · Leather upper
- Lightweight, responsive ULTRA GO™ cushioning
- Skechers GRIPFLEX™ spikeless TPU outsole provides superior traction and stability

54552 WNV

- High-performance Resamax® cushioned insole
- Low drop design to keep your foot low-to-the-ground
- Skechers® H2GO Shield waterproof protection

SIZES7.5-13



54552 BKW



54552 GYLM









# GO GOLF ELITE 4-PRESTIGE



- Leather and knitted upper
- Lightweight, responsive ULTRA GO<sup>™</sup> cushioning
- Skechers GRIPFLEX™ spikeless TPU outsole provides superior traction and stability
- High-performance Resamax® cushioned insole
- Skechers Relaxed® Fit design
- Low drop design to keep your foot low-to-the-ground
- Skechers® H2GO Shield waterproof protection

#### SIZES7.5-13













# GO GOLF MAX FAIRWAY 2



- Synthetic leather and textile upper
- Ultra-lightweight, responsive ULTRA FLIGHT™ cushioning
- Skechers GOGA MAX® Technology insole for high-rebound cushioning
- Spikeless, durable grip TPU outsole
- Water repellent

SIZES7.5-13



54554 BKW





# SKECHERS COCLF



WOMEN'S 2020 COLLECTION

# GO GOLF ELITE 3-DELUXE



- Full-grain leather upper
- Lightweight, responsive ULTRA GO™ cushioning
- Skechers GOGA MAX® Technology insole for high-rebound cushioning
- Spikeless, durable grip TPU outsole
- Low drop design to keep your foot low-to-the-ground
- Skechers® H2GO waterproof protection

SIZES 5.5-10,11







### GO GOLF ELITE 3-GRAND



- Full-grain leather and knitted upper
- Lightweight, responsive ULTRA GO™ cushioning
- Skechers GOGA MAX® Technol