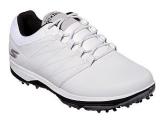

# GO GOLF PRO 4

- Full-grain leather upper
- Lightweight, responsive ULTRA GO® cushioning
- Durable grip TPU bottom plate
- Replaceable Softspikes®\*
- Dynamic diamond traction plate to ensure maximum grip
- · Heel Lock Feature for a stable and secure fit
- High-performance Resamax® cushioned insole
- A sleek, low profile, full contact outsole
- Skechers® H2GO Shield waterproof protection

SIZES 7.5-13, 14

\*SOFTSPIKES® is a registered trademark of Softspikes LLC.

54535 WBK