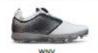

# GO GOLF PRO 4-TWIST

- Synthetic upper
- Lightweight, responsive ULTRA GO™ cushioning
- Durable grip TPU bottom plate
- Replaceable Softspikes®\*
- Dynamic diamond traction plate to ensure maximum grip
- · Heel Lock Feature for a stable and secure fit
- High-performance Resamax® cushioned insole
- A sleek, low profile, full contact outsole
- Alternative twist dial closure system

#### SIZES7.5-13

\*SOFTSPIKES® is a registered trademark of Softspikes LLC.

54550 BBK

54550 WNV