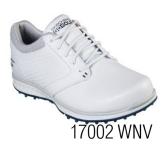

#### 17002 GO GOLF ELITE 3-DELUXE

# GO GOLF ELITE 3-DELUXE

- Full-grain leather upper
- Lightweight, responsive ULTRA GO™ cushioning
- Skechers GOGA MAX® Technology insole for high-rebound cushioning
- Spikeless, durable grip TPU outsole
- Low drop design to keep your foot low-to-the-ground
- Skechers® H2GO waterproof protection