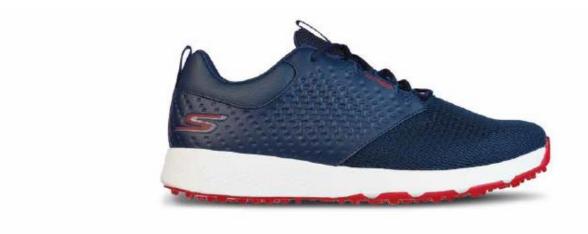

# GO GOLF ELITE 4-PRESTIGE

- Leather and knitted upper
- Lightweight, responsive ULTRA GO<sup>™</sup> cushioning
- Skechers GRIPFLEX™ spikeless TPU outsole provides superior traction and stability
- High-performance Resamax® cushioned insole
- Skechers Relaxed® Fit design
- Low drop design to keep your foot low-to-the-ground
- Skechers® H2GO Shield waterproof protection