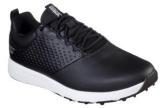

# GO GOLF ELITE 4

- · Leather upper
- Lightweight, responsive ULTRA GO™ cushioning
- Skechers GRIPFLEX™ spikeless TPU outsole provides superior traction and stability

54552 WNV

- High-performance Resamax® cushioned insole
- Low drop design to keep your foot low-to-the-ground
- Skechers® H2GO Shield waterproof protection