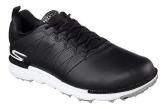

# GO GOLF PRO 4

- Full-grain leather upper
- Lightweight, responsive ULTRA GO® cushioning
- Durable grip TPU bottom plate
- Replaceable Softspikes®\*
- Dynamic diamond traction plate to ensure maximum grip
- · Heel Lock Feature for a stable and secure fit
- High-performance Resamax® cushioned insole
- A sleek, low profile, full contact outsole
- Skechers® H2GO Shield waterproof protection

SIZES 7.5-13, 14

\*SOFTSPIKES® is a registered trademark of Softspikes LLC.

54535 WBK