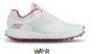

# GO GOLF PRO 4

- Full-grain leather upper
- Lightweight, responsive ULTRA GO® cushioning
- Durable grip TPU bottom plate
- Replaceable Softspikes®\*
- Dynamic diamond traction plate to ensure maximum grip
- · Heel Lock Feature for a stable and secure fit
- High-performance Resamax® cushioned insole
- A sleek, low profile, full contact outsole
- Skechers® H2GO Shield waterproof protection

SIZES 7.5-13, 14

\*SOFTSPIKES® is a registered trademark of Softspikes LLC.

54535 WBK