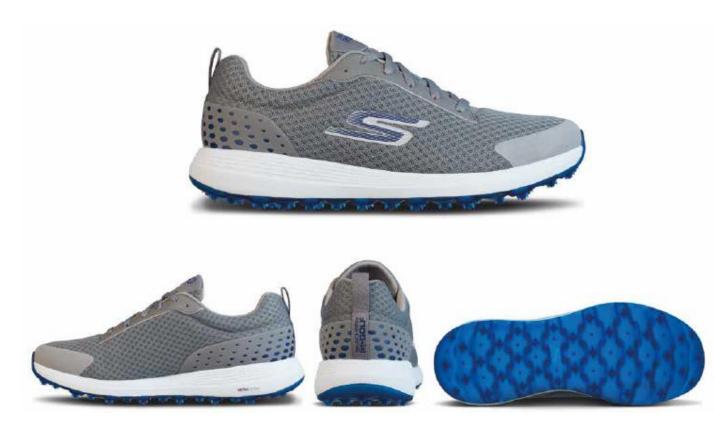

# GO GOLF MAX FAIRWAY 2

- Synthetic leather and textile upper
- Ultra-lightweight, responsive ULTRA FLIGHT™ cushioning
- Skechers GOGA MAX® Technology insole for high-rebound cushioning
- Spikeless, durable grip TPU outsole
- Water repellent

SIZES7.5-13

54554 BKW