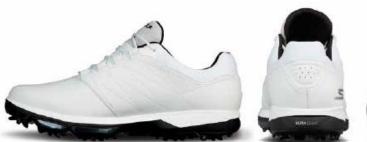

# GO GOLF PRO 4

- Full-grain leather upper
- Lightweight, responsive ULTRA GO® cushioning
- Durable grip TPU bottom plate
- Replaceable Softspikes®\*
- Dynamic diamond traction plate to ensure maximum grip
- · Heel Lock Feature for a stable and secure fit
- High-performance Resamax® cushioned insole
- A sleek, low profile, full contact outsole
- Skechers® H2GO Shield waterproof protection

SIZES 7.5-13, 14

\*SOFTSPIKES® is a registered trademark of Softspikes LLC.

54535 WBK