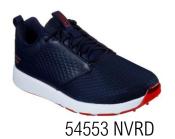

#### 54553 GO GOLF ELITE 4-PRESTIGE

# GO GOLF ELITE 4-PRESTIGE

- Leather and knitted upper
- Lightweight, responsive ULTRA GO<sup>™</sup> cushioning
- Skechers GRIPFLEX™ spikeless TPU outsole provides superior traction and stability
- High-performance Resamax® cushioned insole
- Skechers Relaxed® Fit design
- Low drop design to keep your foot low-to-the-ground
- Skechers® H2GO Shield waterproof protection