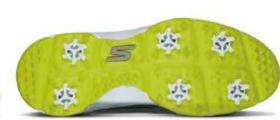

In 2019, we introduced our most innovative outsole; Skechers GRIPFLEX" technology. It's never been a better time to play in Skechers GO GOLF®.

- Flexible cleats for multidirectional traction
- Lug geometry provides superior traction & stability
- Revolutionary
   New Grip System
- Non-penetrating, resulting in reduced turf damage

SOFTSPIKES\*
Softspikes\* replaceable cleats
provide traction and comfort while
improving playing surfaces.
SOFTSPICE\* is appropriate tracked of Softspikes U.C.

**DURABLE GRIP TPU OUTSOLE.** 