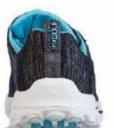

### GO GOLF MAX FAIRWAY 2

- Breathable mesh upper
- Lightweight, responsive ULTRA GO™ cushioning
- Skechers GOGA MAX® technology insole for high-rebound cushioning
- Spikeless, durable grip TPU outsole
- Water repellent

SIZES 5.5-10,11

17004 NVPK