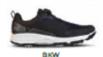

# GO GOLF ELITE 4

- · Leather upper
- Lightweight, responsive ULTRA GO™ cushioning
- Skechers GRIPFLEX™ spikeless TPU outsole provides superior traction and stability

54552 WNV

- High-performance Resamax® cushioned insole
- Low drop design to keep your foot low-to-the-ground
- Skechers® H2GO Shield waterproof protection

SIZES7.5-13

54552 BKW

54552 GYLM