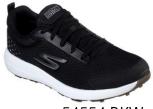

# GO GOLF MAX FAIRWAY 2

- Synthetic leather and textile upper
- Ultra-lightweight, responsive ULTRA FLIGHT™ cushioning
- Skechers GOGA MAX® Technology insole for high-rebound cushioning
- Spikeless, durable grip TPU outsole
- Water repellent

SIZES7.5-13

54554 BKW