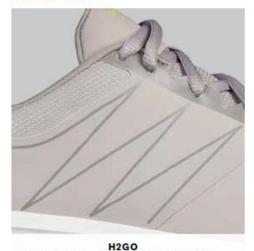

#### WATERPROOF

Skechers® H2GO Shield waterproof protection shields you from all-weather conditions.

# GO GOLF TORQUE-TWIST

- Synthetic upper
- Lightweight, responsive ULTRA FLIGHT™ cushioning
- Replaceable Softspikes®\*
- Molded rubber grip bottom plate
- Skechers GOGA MAX® technology insole delivers high-rebound cushioning
- Alternative twist dial closure system
- Skechers® H2GO Shield waterproof protection

# GO GOLF ELITE 4

- · Leather upper
- Lightweight, responsive ULTRA GO™ cushioning
- Skechers GRIPFLEX™ spikeless TPU outsole provides superior traction and stability

54552 WNV

- High-performance Resamax® cushioned insole
- Low drop design to keep your foot low-to-the-ground
- Skechers® H2GO Shield waterproof protection

# GO GOLF ELITE 4-PRESTIGE

- Leather and knitted upper
- Lightweight, responsive ULTRA GO<sup>™</sup> cushioning
- Skechers GRIPFLEX™ spikeless TPU outsole provides superior traction and stability
- High-performance Resamax® cushioned insole
- Skechers Relaxed® Fit design
- Low drop design to keep your foot low-to-the-ground
- Skechers® H2GO Shield waterproof protection

# GO GOLF MAX FAIRWAY 2

- Synthetic leather and textile upper
- Ultra-lightweight, responsive ULTRA FLIGHT™ cushioning
- Skechers GOGA MAX® Technology insole for high-rebound cushioning
- Spikeless, durable grip TPU outsole
- Water repellent