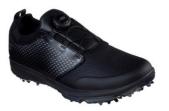

# GO GOLF TORQUE-TWIST

- Synthetic upper
- Lightweight, responsive ULTRA FLIGHT™ cushioning
- Replaceable Softspikes®\*
- Molded rubber grip bottom plate
- Skechers GOGA MAX® technology insole delivers high-rebound cushioning
- Alternative twist dial closure system
- Skechers® H2GO Shield waterproof protection

#### SIZES7.5-13

\*SOFTSPIKES® is a registered trademark of Softspikes LLC.