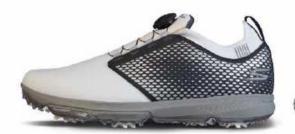

# GO GOLF MAX FAIRWAY 2

- Synthetic leather and textile upper
- Ultra-lightweight, responsive ULTRA FLIGHT™ cushioning
- Skechers GOGA MAX® Technology insole for high-rebound cushioning
- Spikeless, durable grip TPU outsole
- Water repellent

SIZES7.5-13

54554 BKW