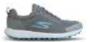

### GO GOLF MAX FAIRWAY 2

- Breathable mesh upper
- Lightweight, responsive ULTRA GO™ cushioning
- Skechers GOGA MAX® technology insole for high-rebound cushioning
- Spikeless, durable grip TPU outsole
- Water repellent

SIZES 5.5-10,11

17004 NVPK