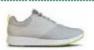

### GO GOLF MAX FAIRWAY 2

- Breathable mesh upper
- Lightweight, responsive ULTRA GO™ cushioning
- Skechers GOGA MAX® technology insole for high-rebound cushioning
- Spikeless, durable grip TPU outsole
- Water repellent

SIZES 5.5-10,11

17004 NVPK