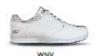

# GO GOLF PRO 4

- Full-grain leather upper
- Lightweight, responsive ULTRA GO® cushioning
- Durable grip TPU bottom plate
- Replaceable Softspikes®\*
- Dynamic diamond traction plate to ensure maximum grip
- · Heel Lock Feature for a stable and secure fit
- High-performance Resamax® cushioned insole
- A sleek, low profile, full contact outsole
- Skechers® H2GO Shield waterproof protection

SIZES 7.5-13, 14

\*SOFTSPIKES® is a registered trademark of Softspikes LLC.

54535 WBK