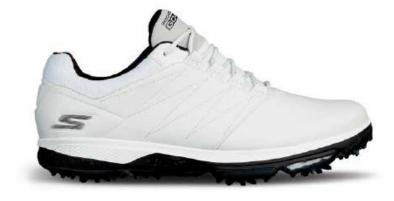

# GO GOLF PRO 4

- Full-grain leather upper
- Lightweight, responsive ULTRA GO® cushioning
- Durable grip TPU bottom plate
- Replaceable Softspikes®\*
- Dynamic diamond traction plate to ensure maximum grip
- · Heel Lock Feature for a stable and secure fit
- High-performance Resamax® cushioned insole
- A sleek, low profile, full contact outsole
- Skechers® H2GO Shield waterproof protection

SIZES 7.5-13, 14

\*SOFTSPIKES® is a registered trademark of Softspikes LLC.

54535 WBK