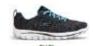

# GO GOLF ELITE 4

- · Leather upper
- Lightweight, responsive ULTRA GO™ cushioning
- Skechers GRIPFLEX™ spikeless TPU outsole provides superior traction and stability

54552 WNV

- High-performance Resamax® cushioned insole
- Low drop design to keep your foot low-to-the-ground
- Skechers® H2GO Shield waterproof protection

SIZES7.5-13

54552 BKW

54552 GYLM