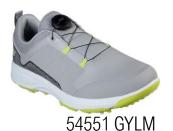

# GO GOLF ELITE 4

- · Leather upper
- Lightweight, responsive ULTRA GO™ cushioning
- Skechers GRIPFLEX™ spikeless TPU outsole provides superior traction and stability

54552 WNV

- High-performance Resamax® cushioned insole
- Low drop design to keep your foot low-to-the-ground
- Skechers® H2GO Shield waterproof protection

SIZES7.5-13

54552 BKW

54552 GYLM