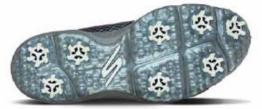

In 2019, we introduced our most innovative outsole; Skechers GRIPFLEX" technology. It's never been a better time to play in Skechers GO GOLF®.

- Flexible cleats for multidirectional traction
- Lug geometry provides superior traction & stability
- Revolutionary
   New Grip System
- Non-penetrating, resulting in reduced turf damage