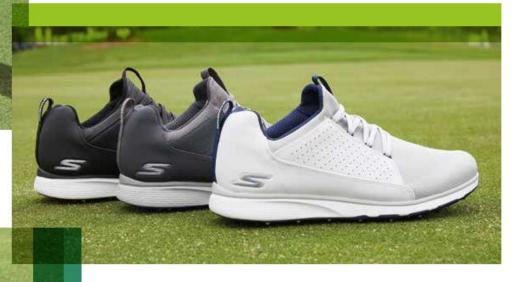

# GO GOLF PRO 4

- Full-grain leather upper
- Lightweight, responsive ULTRA GO® cushioning
- Durable grip TPU bottom plate
- Replaceable Softspikes®\*
- Dynamic diamond traction plate to ensure maximum grip
- · Heel Lock Feature for a stable and secure fit
- High-performance Resamax® cushioned insole
- A sleek, low profile, full contact outsole
- Skechers® H2GO Shield waterproof protection

SIZES 7.5-13, 14

\*SOFTSPIKES® is a registered trademark of Softspikes LLC.

54535 WBK