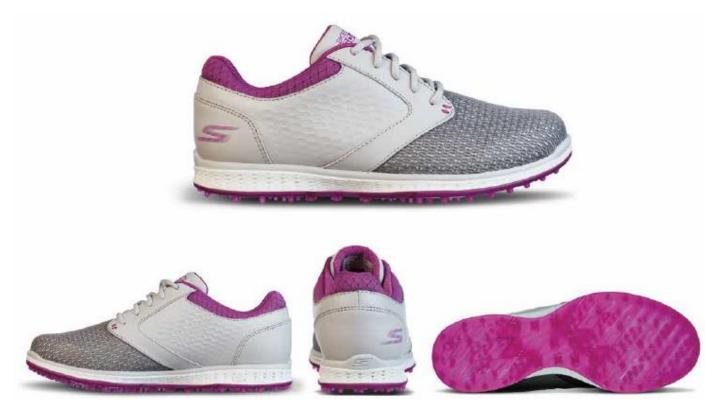

### GO GOLF MAX FAIRWAY 2

- Breathable mesh upper
- Lightweight, responsive ULTRA GO™ cushioning
- Skechers GOGA MAX® technology insole for high-rebound cushioning
- Spikeless, durable grip TPU outsole
- Water repellent

SIZES 5.5-10,11

17004 NVPK