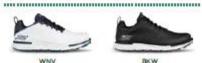

# GO GOLF ELITE 3-PLUS FIT

- Full-grain leather deco-stitched upper
- Lightweight, responsive 5GEN® cushioning
- Durable grip TPU bottom plate
- High-performance Resamax® cushioned insole
- Low drop design to keep your foot low-to-the-ground
- Skechers® H2GO Shield waterproof protection

SIZES 14-16

54527 BKW

54527 WNV