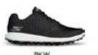

# GO GOLF ELITE 4

- · Leather upper
- Lightweight, responsive ULTRA GO™ cushioning
- Skechers GRIPFLEX™ spikeless TPU outsole provides superior traction and stability

54552 WNV

- High-performance Resamax® cushioned insole
- Low drop design to keep your foot low-to-the-ground
- Skechers® H2GO Shield waterproof protection

SIZES7.5-13

54552 BKW

54552 GYLM