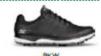

# GO GOLF PRO 4

- Full-grain leather upper
- Lightweight, responsive ULTRA GO® cushioning
- Durable grip TPU bottom plate
- Replaceable Softspikes®\*
- Dynamic diamond traction plate to ensure maximum grip
- · Heel Lock Feature for a stable and secure fit
- High-performance Resamax® cushioned insole
- A sleek, low profile, full contact outsole
- Skechers® H2GO Shield waterproof protection

SIZES 7.5-13, 14

\*SOFTSPIKES® is a registered trademark of Softspikes LLC.

54535 WBK