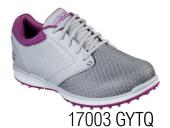

### 14874 GO GOLF MAX

17003 GO GOLF ELITE 3-GRAND

### GO GOLF ELITE 3-GRAND

- Full-grain leather and knitted upper
- Lightweight, responsive ULTRA GO™ cushioning
- Skechers GOGA MAX® Technology insole for high-rebound cushioning
- Skechers Relaxed Fit® design
- Spikeless, durable grip TPU outsole
- Low drop design to keep your foot low-to-the-ground
- Skechers® H2GO waterproof protection