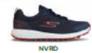

# GO GOLF ELITE 3-PLUS FIT

- Full-grain leather deco-stitched upper
- Lightweight, responsive 5GEN® cushioning
- Durable grip TPU bottom plate
- High-performance Resamax® cushioned insole
- Low drop design to keep your foot low-to-the-ground
- Skechers® H2GO Shield waterproof protection

SIZES 14-16

54527 BKW

54527 WNV