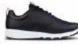

# GO GOLF PRO 4

- Full-grain leather upper
- Lightweight, responsive ULTRA GO® cushioning
- Durable grip TPU bottom plate
- Replaceable Softspikes®\*
- Dynamic diamond traction plate to ensure maximum grip
- · Heel Lock Feature for a stable and secure fit
- High-performance Resamax® cushioned insole
- A sleek, low profile, full contact outsole
- Skechers® H2GO Shield waterproof protection

SIZES 7.5-13, 14

\*SOFTSPIKES® is a registered trademark of Softspikes LLC.

54535 WBK