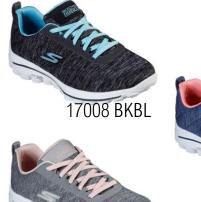

### GO GOLF GO WALK SPORT

- Skechers Relaxed Fit® design
- Skechers GOGA MAX® Technology insole for high-rebound cushioning
- Spikeless, durable Resagrip® traction outsole
- Water repellent

SIZES 5.5-10,11

17008 GYPK

• Athletic, lightweight, lace-up design for course walking

#### 17008 GO GOLF GO WALK SPORT

.......

.....