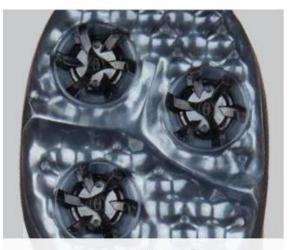

#### SKECHERS GOGA MAX\*INSOLE

Goga Max Technology insole for high-rebound cushioning.

RESAMAX\* CUSHIONING

RESAMAX\*INSOLE

High-performance Resamax® cushioned insole offers comfort and support for all-day wear.