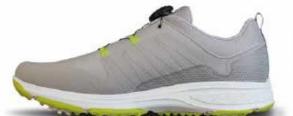

# GO GOLF ELITE 4

- · Leather upper
- Lightweight, responsive ULTRA GO™ cushioning
- Skechers GRIPFLEX™ spikeless TPU outsole provides superior traction and stability

54552 WNV

- High-performance Resamax® cushioned insole
- Low drop design to keep your foot low-to-the-ground
- Skechers® H2GO Shield waterproof protection