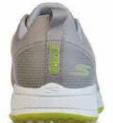

# GO GOLF ELITE 4

- · Leather upper
- Lightweight, responsive ULTRA GO™ cushioning
- Skechers GRIPFLEX™ spikeless TPU outsole provides superior traction and stability

54552 WNV

- High-performance Resamax® cushioned insole
- Low drop design to keep your foot low-to-the-ground
- Skechers® H2GO Shield waterproof protection