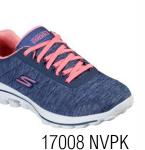

ted upper
- Lightweight, responsive ULTRA GO™ cushioning
- Skechers GOGA MAX® Technology insole for high-rebound cushioning
- Skechers Relaxed Fit® design
- Spikeless, durable grip TPU outsole
- Low drop design to keep your foot low-to-the-ground
- Skechers® H2GO waterproof protection

SIZES 5.5-10,11







### GO GOLF MAX FAIRWAY 2



- Breathable mesh upper
- Lightweight, responsive ULTRA GO™ cushioning
- Skechers GOGA MAX® technology insole for high-rebound cushioning
- Spikeless, durable grip TPU outsole
- Water repellent

SIZES 5.5-10,11





17004 NVPK









### GO GOLF GO WALK SPORT



- Skechers Relaxed Fit® design
- Skechers GOGA MAX® Technology insole for high-rebound cushioning
- Spikeless, durable Resagrip® traction outsole
- Water repellent

SIZES 5.5-10,11



17008 GYPK









• Athletic, lightweight, lace-up design for course walking

### MEN'S COLLECTION

#### 54535 GO GOLF PRO 4





#### 54550 GO GOLF PRO 4 TWIST

.....

......





54552 80 GOLF ELITE 4 ....





GYLM.



BKW

#### 54537 GO GOLF PRO 4-LX





#### 54541 GO GOLF TORQUE





#### 54553 GO GOLF ELITE 4-PRESTIGE





#### 54554 GO GOLF MAX FAIRWAY 2

......





#### 54551 GO GOLF TORQUE-TWIST





#### 54527 GO GOLF ELITE 3-PLUS FIT





### WOMEN'S COLLECTION

#### 17004 GD GOLF MAX FAIRWAY 2

......







#### 17002 GO GOLF ELITE 3-DELUXE





#### 17008 GO GOLF GO WALK SPORT

.......

.....





### 14874 GO GOLF MAX





17003 GO GOLF ELITE 3-GRAND





### 14875 GO GOLF MAX-DRAW