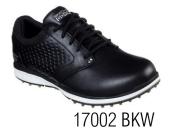

Skechers Relaxed® Fit design
- Low drop design to keep your foot low-to-the-ground
- Skechers® H2GO Shield waterproof protection

#### SIZES7.5-13













# GO GOLF MAX FAIRWAY 2



- Synthetic leather and textile upper
- Ultra-lightweight, responsive ULTRA FLIGHT™ cushioning
- Skechers GOGA MAX® Technology insole for high-rebound cushioning
- Spikeless, durable grip TPU outsole
- Water repellent

SIZES7.5-13



54554 BKW





# SKECHERS COCLF



WOMEN'S 2020 COLLECTION

# GO GOLF ELITE 3-DELUXE



- Full-grain leather upper
- Lightweight, responsive ULTRA GO™ cushioning
- Skechers GOGA MAX® Technology insole for high-rebound cushioning
- Spikeless, durable grip TPU outsole
- Low drop design to keep your foot low-to-the-ground
- Skechers® H2GO waterproof protection

SIZES 5.5-10,11







### GO GOLF ELITE 3-GRAND



- Full-grain leather and knitted upper
- Lightweight, responsive ULTRA GO™ cushioning
- Skechers GOGA MAX® Technology insole for high-rebound cushioning
- Skechers Relaxed Fit® design
- Spikeless, durable grip TPU outsole
- Low drop design to keep your foot low-to-the-ground
- Skechers® H2GO waterproof protection

SIZES 5.5-10,11







### GO GOLF MAX FAIRWAY 2



- Breathable mesh upper
- Lightweight, responsive ULTRA GO™ cushioning
- Skechers GOGA MAX® technology insole for high-rebound cushioning
- Spikeless, durable grip TPU outsole
- Water repellent

SIZES 5.5-10,11





17004 NVPK









### GO GOLF GO WALK SPORT



- Skechers Relaxed Fit® design
- Skechers GOGA MAX® Technology insole for high-rebound cushioning
- Spikeless, durable Resagrip® tra