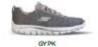

### GO GOLF GO WALK SPORT

- Skechers Relaxed Fit® design
- Skechers GOGA MAX® Technology insole for high-rebound cushioning
- Spikeless, durable Resagrip® traction outsole
- Water repellent

SIZES 5.5-10,11

17008 GYPK

• Athletic, lightweight, lace-up design for course walking