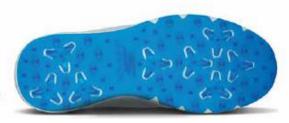

In 2019, we introduced our most innovative outsole; Skechers GRIPFLEX" technology. It's never been a better time to play in Skechers GO GOLF®.

- Flexible cleats for multidirectional traction
- Lug geometry provides superior traction & stability
- Revolutionary
   New Grip System
- Non-penetrating, resulting in reduced turf damage

SOFTSPIKES\*
Softspikes\* replaceable cleats
provide traction and comfort while
improving playing surfaces.
SOFTSPICE\* is appropriate tracked of Softspikes U.C.

**DURABLE GRIP TPU OUTSOLE.** 