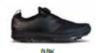

# GO GOLF PRO 4

- Full-grain leather upper
- Lightweight, responsive ULTRA GO® cushioning
- Durable grip TPU bottom plate
- Replaceable Softspikes®\*
- Dynamic diamond traction plate to ensure maximum grip
- · Heel Lock Feature for a stable and secure fit
- High-performance Resamax® cushioned insole
- A sleek, low profile, full contact outsole
- Skechers® H2GO Shield waterproof protection

SIZES 7.5-13, 14

\*SOFTSPIKES® is a registered trademark of Softspikes LLC.

54535 WBK