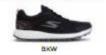

# GO GOLF ELITE 4

- · Leather upper
- Lightweight, responsive ULTRA GO™ cushioning
- Skechers GRIPFLEX™ spikeless TPU outsole provides superior traction and stability

54552 WNV

- High-performance Resamax® cushioned insole
- Low drop design to keep your foot low-to-the-ground
- Skechers® H2GO Shield waterproof protection

SIZES7.5-13

54552 BKW

54552 GYLM