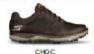

# GO GOLF MAX FAIRWAY 2

- Synthetic leather and textile upper
- Ultra-lightweight, responsive ULTRA FLIGHT™ cushioning
- Skechers GOGA MAX® Technology insole for high-rebound cushioning
- Spikeless, durable grip TPU outsole
- Water repellent

SIZES7.5-13

54554 BKW