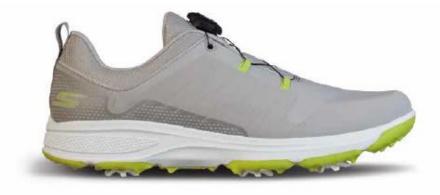

# GO GOLF ELITE 4

- · Leather upper
- Lightweight, responsive ULTRA GO™ cushioning
- Skechers GRIPFLEX™ spikeless TPU outsole provides superior traction and stability

54552 WNV

- High-performance Resamax® cushioned insole
- Low drop design to keep your foot low-to-the-ground
- Skechers® H2GO Shield waterproof protection

SIZES7.5-13

54552 BKW

54552 GYLM