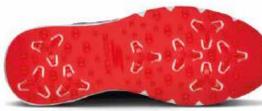

In 2019, we introduced our most innovative outsole; Skechers GRIPFLEX" technology. It's never been a better time to play in Skechers GO GOLF®.

- Flexible cleats for multidirectional traction
- Lug geometry provides superior traction & stability
- Revolutionary
   New Grip System
- Non-penetrating, resulting in reduced turf damage

SOFTSPIKES\*
Softspikes\* replaceable cleats
provide traction and comfort while
improving playing surfaces.
SOFTSPICE\* is appropriate tracked of Softspikes U.C.

**DURABLE GRIP TPU OUTSOLE.** 