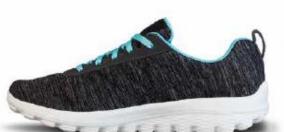

### GO GOLF MAX FAIRWAY 2

- Breathable mesh upper
- Lightweight, responsive ULTRA GO™ cushioning
- Skechers GOGA MAX® technology insole for high-rebound cushioning
- Spikeless, durable grip TPU outsole
- Water repellent

SIZES 5.5-10,11

17004 NVPK