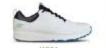

# GO GOLF ELITE 3-DELUXE

- Full-grain leather upper
- Lightweight, responsive ULTRA GO™ cushioning
- Skechers GOGA MAX® Technology insole for high-rebound cushioning
- Spikeless, durable grip TPU outsole
- Low drop design to keep your foot low-to-the-ground
- Skechers® H2GO waterproof protection

SIZES 5.5-10,11