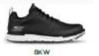

# GO GOLF PRO 4

- Full-grain leather upper
- Lightweight, responsive ULTRA GO® cushioning
- Durable grip TPU bottom plate
- Replaceable Softspikes®\*
- Dynamic diamond traction plate to ensure maximum grip
- · Heel Lock Feature for a stable and secure fit
- High-performance Resamax® cushioned insole
- A sleek, low profile, full contact outsole
- Skechers® H2GO Shield waterproof protection

SIZES 7.5-13, 14

\*SOFTSPIKES® is a registered trademark of Softspikes LLC.

54535 WBK