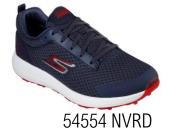

ur foot low-to-the-ground
- Skechers® H2GO Shield waterproof protection

SIZES7.5-13



54552 BKW



54552 GYLM









# GO GOLF ELITE 4-PRESTIGE



- Leather and knitted upper
- Lightweight, responsive ULTRA GO<sup>™</sup> cushioning
- Skechers GRIPFLEX™ spikeless TPU outsole provides superior traction and stability
- High-performance Resamax® cushioned insole
- Skechers Relaxed® Fit design
- Low drop design to keep your foot low-to-the-ground
- Skechers® H2GO Shield waterproof protection

#### SIZES7.5-13













# GO GOLF MAX FAIRWAY 2



- Synthetic leather and textile upper
- Ultra-lightweight, responsive ULTRA FLIGHT™ cushioning
- Skechers GOGA MAX® Technology insole for high-rebound cushioning
- Spikeless, durable grip TPU outsole
- Water repellent

SIZES7.5-13



54554 BKW





# SKECHERS COCLF



WOMEN'S 2020 COLLECTION

# GO GOLF ELITE 3-DELUXE



- Full-grain leather upper
- Lightweight, responsive ULTRA GO™ cushioning
- Skechers GOGA MAX® Technology insole for high-rebound cushioning
- Spikeless, durable grip TPU outsole
- Low drop design to keep your foot low-to-the-ground
- Skechers® H2GO waterproof protection

SIZES 5.5-10,11







### GO GOLF ELITE 3-GRAND



- Full-grain leather and knitted upper
- Lightweight, responsive ULTRA GO™ cushioning
- Skechers GOGA MAX® Technology insole for high-rebound cushioning
- Skechers Relaxed Fit® design
- Spikeless, durable grip TPU outsole
- Low drop design to keep your foot low-to-the-ground
- Skechers® H2GO waterproof protection

SIZES 5.5-10,11







### GO GOLF MAX FAIRWAY 2



- Breathable mesh upper
- Ligh