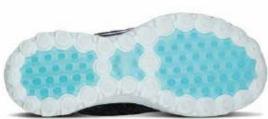

In 2019, we introduced our most innovative outsole; Skechers GRIPFLEX" technology. It's never been a better time to play in Skechers GO GOLF®.

- Flexible cleats for multidirectional traction
- Lug geometry provides superior traction & stability
- Revolutionary
   New Grip System
- Non-penetrating, resulting in reduced turf damage

SOFTSPIKES\*
Softspikes\* replaceable cleats
provide traction and comfort while
improving playing surfaces.
SOFTSPICE\* is appropriate tracked of Softspikes U.C.

**DURABLE GRIP TPU OUTSOLE.** 