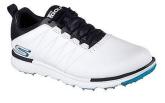

# GO GOLF ELITE 4

- · Leather upper
- Lightweight, responsive ULTRA GO™ cushioning
- Skechers GRIPFLEX™ spikeless TPU outsole provides superior traction and stability

54552 WNV

- High-performance Resamax® cushioned insole
- Low drop design to keep your foot low-to-the-ground
- Skechers® H2GO Shield waterproof protection

SIZES7.5-13

54552 BKW

54552 GYLM