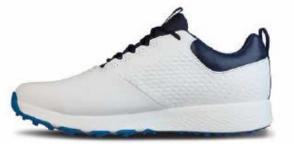

# GO GOLF PRO 4

- Full-grain leather upper
- Lightweight, responsive ULTRA GO® cushioning
- Durable grip TPU bottom plate
- Replaceable Softspikes®\*
- Dynamic diamond traction plate to ensure maximum grip
- · Heel Lock Feature for a stable and secure fit
- High-performance Resamax® cushioned insole
- A sleek, low profile, full contact outsole
- Skechers® H2GO Shield waterproof protection

SIZES 7.5-13, 14

\*SOFTSPIKES® is a registered trademark of Softspikes LLC.

54535 WBK