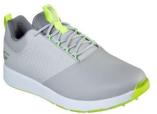

# GO GOLF MAX FAIRWAY 2

- Synthetic leather and textile upper
- Ultra-lightweight, responsive ULTRA FLIGHT™ cushioning
- Skechers GOGA MAX® Technology insole for high-rebound cushioning
- Spikeless, durable grip TPU outsole
- Water repellent

SIZES7.5-13

54554 BKW