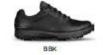

# GO GOLF ELITE 4

- · Leather upper
- Lightweight, responsive ULTRA GO™ cushioning
- Skechers GRIPFLEX™ spikeless TPU outsole provides superior traction and stability

54552 WNV

- High-performance Resamax® cushioned insole
- Low drop design to keep your foot low-to-the-ground
- Skechers® H2GO Shield waterproof protection

SIZES7.5-13

54552 BKW

54552 GYLM