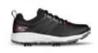

# GO GOLF ELITE 4

- · Leather upper
- Lightweight, responsive ULTRA GO™ cushioning
- Skechers GRIPFLEX™ spikeless TPU outsole provides superior traction and stability

54552 WNV

- High-performance Resamax® cushioned insole
- Low drop design to keep your foot low-to-the-ground
- Skechers® H2GO Shield waterproof protection

SIZES7.5-13

54552 BKW

54552 GYLM