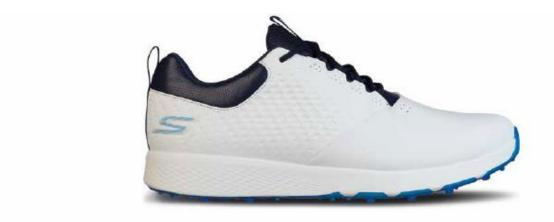

# GO GOLF PRO 4

- Full-grain leather upper
- Lightweight, responsive ULTRA GO® cushioning
- Durable grip TPU bottom plate
- Replaceable Softspikes®\*
- Dynamic diamond traction plate to ensure maximum grip
- · Heel Lock Feature for a stable and secure fit
- High-performance Resamax® cushioned insole
- A sleek, low profile, full contact outsole
- Skechers® H2GO Shield waterproof protection

SIZES 7.5-13, 14

\*SOFTSPIKES® is a registered trademark of Softspikes LLC.

54535 WBK