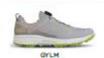

# GO GOLF ELITE 4

- · Leather upper
- Lightweight, responsive ULTRA GO™ cushioning
- Skechers GRIPFLEX™ spikeless TPU outsole provides superior traction and stability

54552 WNV

- High-performance Resamax® cushioned insole
- Low drop design to keep your foot low-to-the-ground
- Skechers® H2GO Shield waterproof protection

SIZES7.5-13

54552 BKW

54552 GYLM