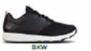

# GO GOLF ELITE 3-PLUS FIT

- Full-grain leather deco-stitched upper
- Lightweight, responsive 5GEN® cushioning
- Durable grip TPU bottom plate
- High-performance Resamax® cushioned insole
- Low drop design to keep your foot low-to-the-ground
- Skechers® H2GO Shield waterproof protection

SIZES 14-16

54527 BKW

54527 WNV