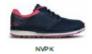

SIZES 5.5-10,11

17004 NVPK

### GO GOLF MAX FAIRWAY 2

- Breathable mesh upper
- Lightweight, responsive ULTRA GO™ cushioning
- Skechers GOGA MAX® technology insole for high-rebound cushioning
- Spikeless, durable grip TPU outsole
- Water repellent