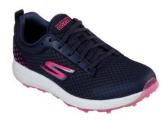

### GO GOLF MAX FAIRWAY 2

- Breathable mesh upper
- Lightweight, responsive ULTRA GO™ cushioning
- Skechers GOGA MAX® technology insole for high-rebound cushioning
- Spikeless, durable grip TPU outsole
- Water repellent

SIZES 5.5-10,11

17004 NVPK